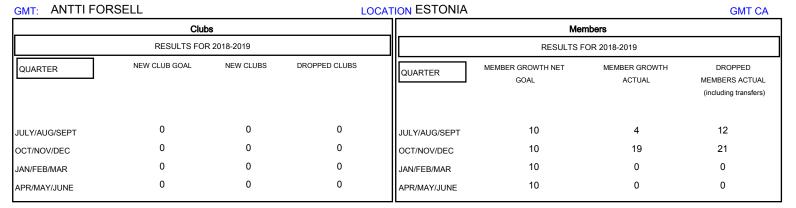

## GOALS AND ACTUAL NEW CLUBS CUMULATIVE

| DROPPED CLUBS: 0 |    | 9 CLUBS OF 59 ADDED 1 OR MORE<br>NEW MEMBERS | GENDER DISTRIBUTION           MALE         840 (71.43%)           FEMALE         336 (28.57%) |    |
|------------------|----|----------------------------------------------|-----------------------------------------------------------------------------------------------|----|
| DROPPED MEMBERS  |    |                                              | Women Percentage Fiscal Year Goal: 0%                                                         |    |
| DECEASED         | 3  | CLICK HERE FOR CUMULATIVE                    | TOTAL FAMILY UNIT MEMBERS                                                                     | 72 |
| CLUB CANCELLED   | 0  | MEMBERSHIP DATA                              |                                                                                               | 07 |
| OTHER 3          | 30 |                                              | FAMILY MEMBERS PAYING HALF DUES                                                               | 37 |
| TOTAL            | 33 |                                              |                                                                                               |    |