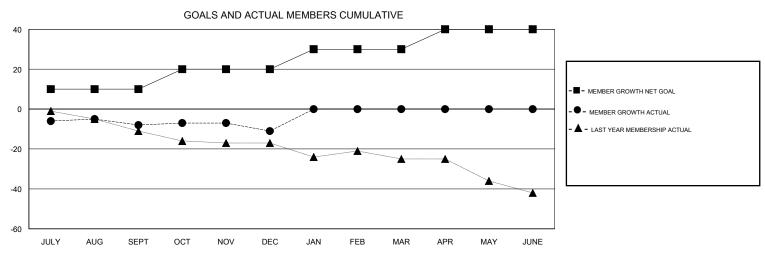

## GOALS AND ACTUAL NEW CLUBS CUMULATIVE

| DROPPED CLUBS: 0 |    | 9 CLUBS OF 59 ADDED 1 OR MORE<br>NEW MEMBERS | GENDER DISTRIBUTION           MALE         840 (71.43%)           FEMALE         336 (28.57%) |    |
|------------------|----|----------------------------------------------|-----------------------------------------------------------------------------------------------|----|
| DROPPED MEMBERS  |    |                                              | Women Percentage Fiscal Year Goal: 0%                                                         |    |
| DECEASED         | 3  | CLICK HERE FOR CUMULATIVE                    | TOTAL FAMILY UNIT MEMBERS                                                                     | 72 |
| CLUB CANCELLED   | 0  | MEMBERSHIP DATA                              |                                                                                               | 07 |
| OTHER 3          | 30 |                                              | FAMILY MEMBERS PAYING HALF DUES                                                               | 37 |
| TOTAL            | 33 |                                              |                                                                                               |    |